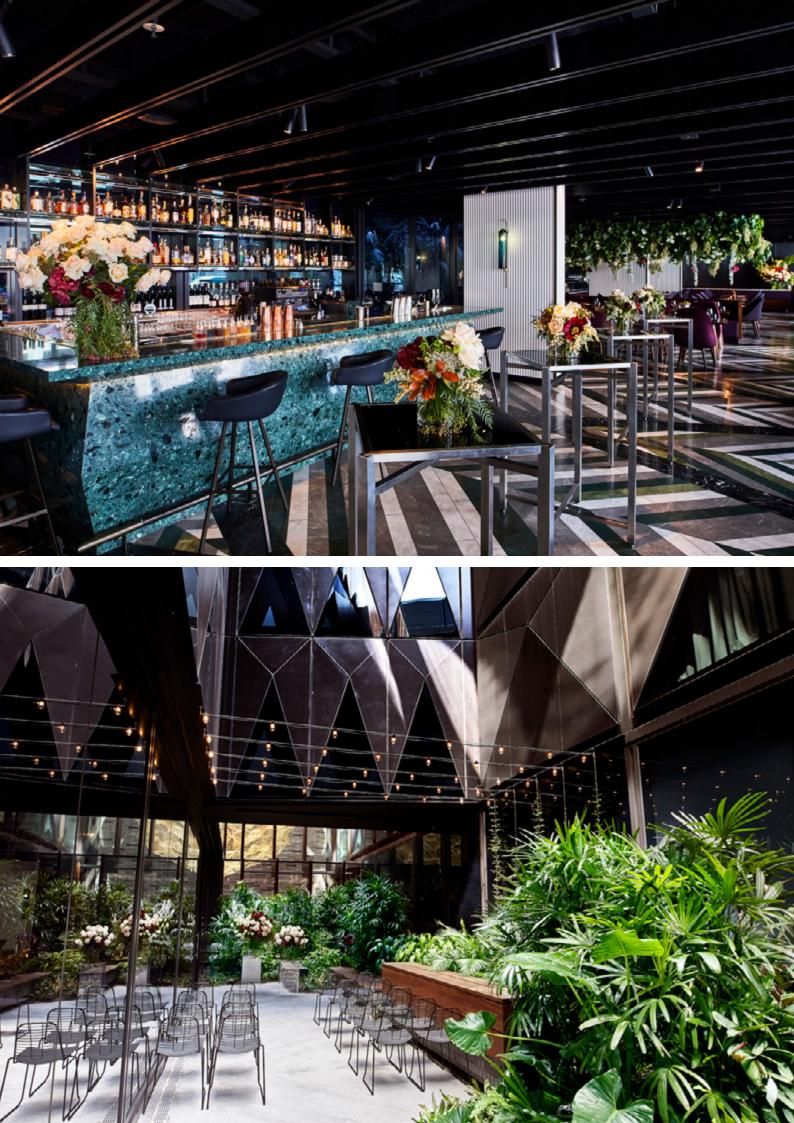

## THE MAIN EVENT

The venue's indoor and outdoor spaces flow seamlessly, which means your guests go from ceremony to pre-function to reception with ease and a sense of discovery. Our lush open-air atrium, Solander Bar's velvet love seats and striking marble terrazzo bar, and Solander Dining's intimate furnishings in lush jeweled tones are the ideal backdrop to your special day. Our talented chefs will consult with you to prepare an amazing menu according to your wishes.