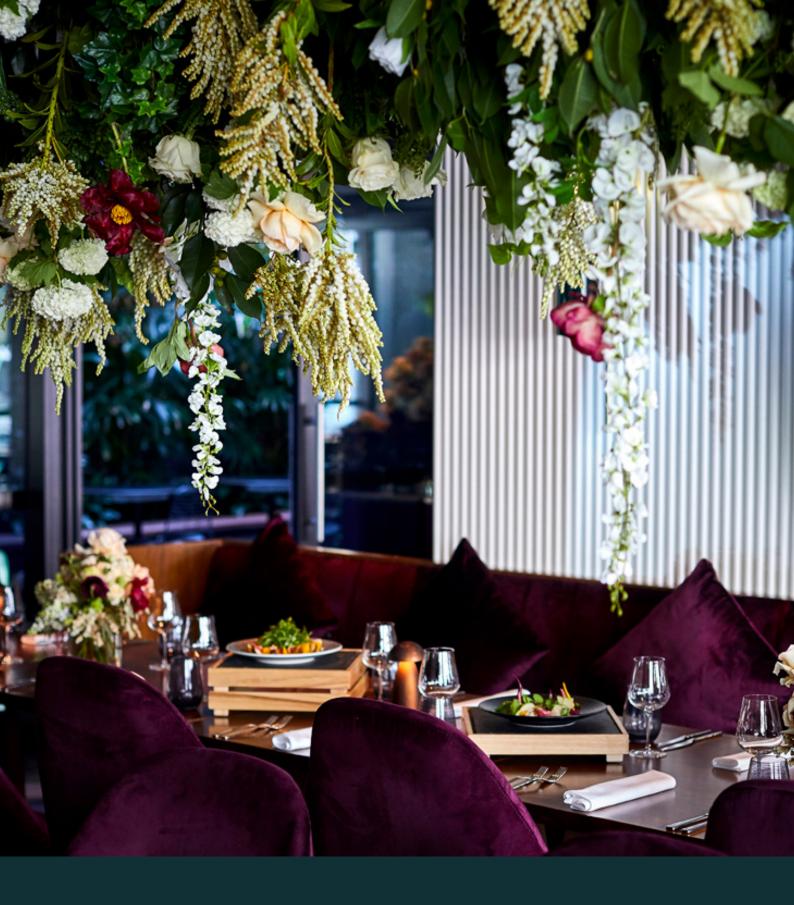

## THE MAIN EVENT

The venue's indoor and outdoor spaces flow seamlessly, which means your guests go from ceremony to pre-function to reception with ease and a sense of discovery. Our lush open-air atrium, Solander Bar's velvet love seats and striking marble terrazzo bar, and Solander Dining's intimate furnishings in lush jeweled tones are the ideal backdrop to your special day. Our talented chefs will consult with you to prepare an amazing menu according to your wishes.